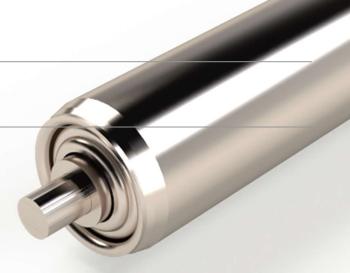

## **Gravity Conveyor Rollers**

If you're looking for a simple everyday conveyor roller, our <u>RG800 SERIES</u> could have the product for you.

These rollers consist of a mild steel tube finished with BZP as standard, mild steel axle and oiled ball bearings encased in a metal housing.

No need for motors or belts - The oiled ball bearings build up momentum with a push for a fast, free-spinning application.

0-60°C